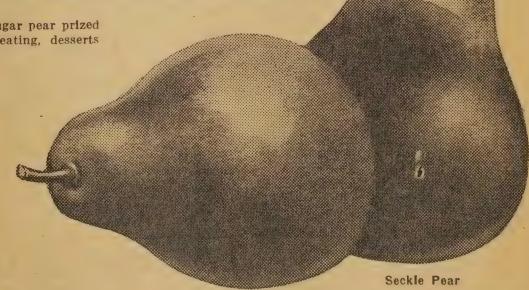

bloom late and can be counted on for large annual crops. They are easily grown. Fine, upright, sturdy, ornamental trees for around your home.

KIEFFER Excellent keeping qualities. A favorite for canning and marketing. The large fruits when properly mellowed in storage are extra good.

BARTLETT Universal popularity for home and market. Large, handsome, waxen yellow with red blushed cheeks, ripening in August. Highly recommended for eating and canning.

SECKEL The well known small sugar pear prized for its rich flavor for eating, desserts and pickling.

**DUCHESS** The largest of the really good pears. A vigorous growing, reliable bearing variety well flavored with unsurpassed sweet and mellow white flesh. Ripens in October.

INDEX See page 3
SEE NOVELTY FRUITS
Page 11. Dwarf Pears
Page 7.



PEAR TREE PRICES

Your choice of all varieties of pear trees listed

| Tour choice of all varioties of pour trees the  |         |        |        |         |  |  |  |  |
|-------------------------------------------------|---------|--------|--------|---------|--|--|--|--|
| GRADE AND HEIGHT                                | Catalog | Price  | 3      | 10      |  |  |  |  |
|                                                 | Number  | Each   | Trees  | Trees   |  |  |  |  |
| Good, 3-4 ft., 2 yr.  Best, 5-7 ft., super size | 9B304   | \$1.60 | \$4.65 | \$14.95 |  |  |  |  |
|                                                 | 9A304   | 2.50   | 7.35   | 24.00   |  |  |  |  |

SEEDLESS PEAR (Patent Pending)—A triumph in quality, flavor, and economy (no core to waste). No seed, no core. A pra